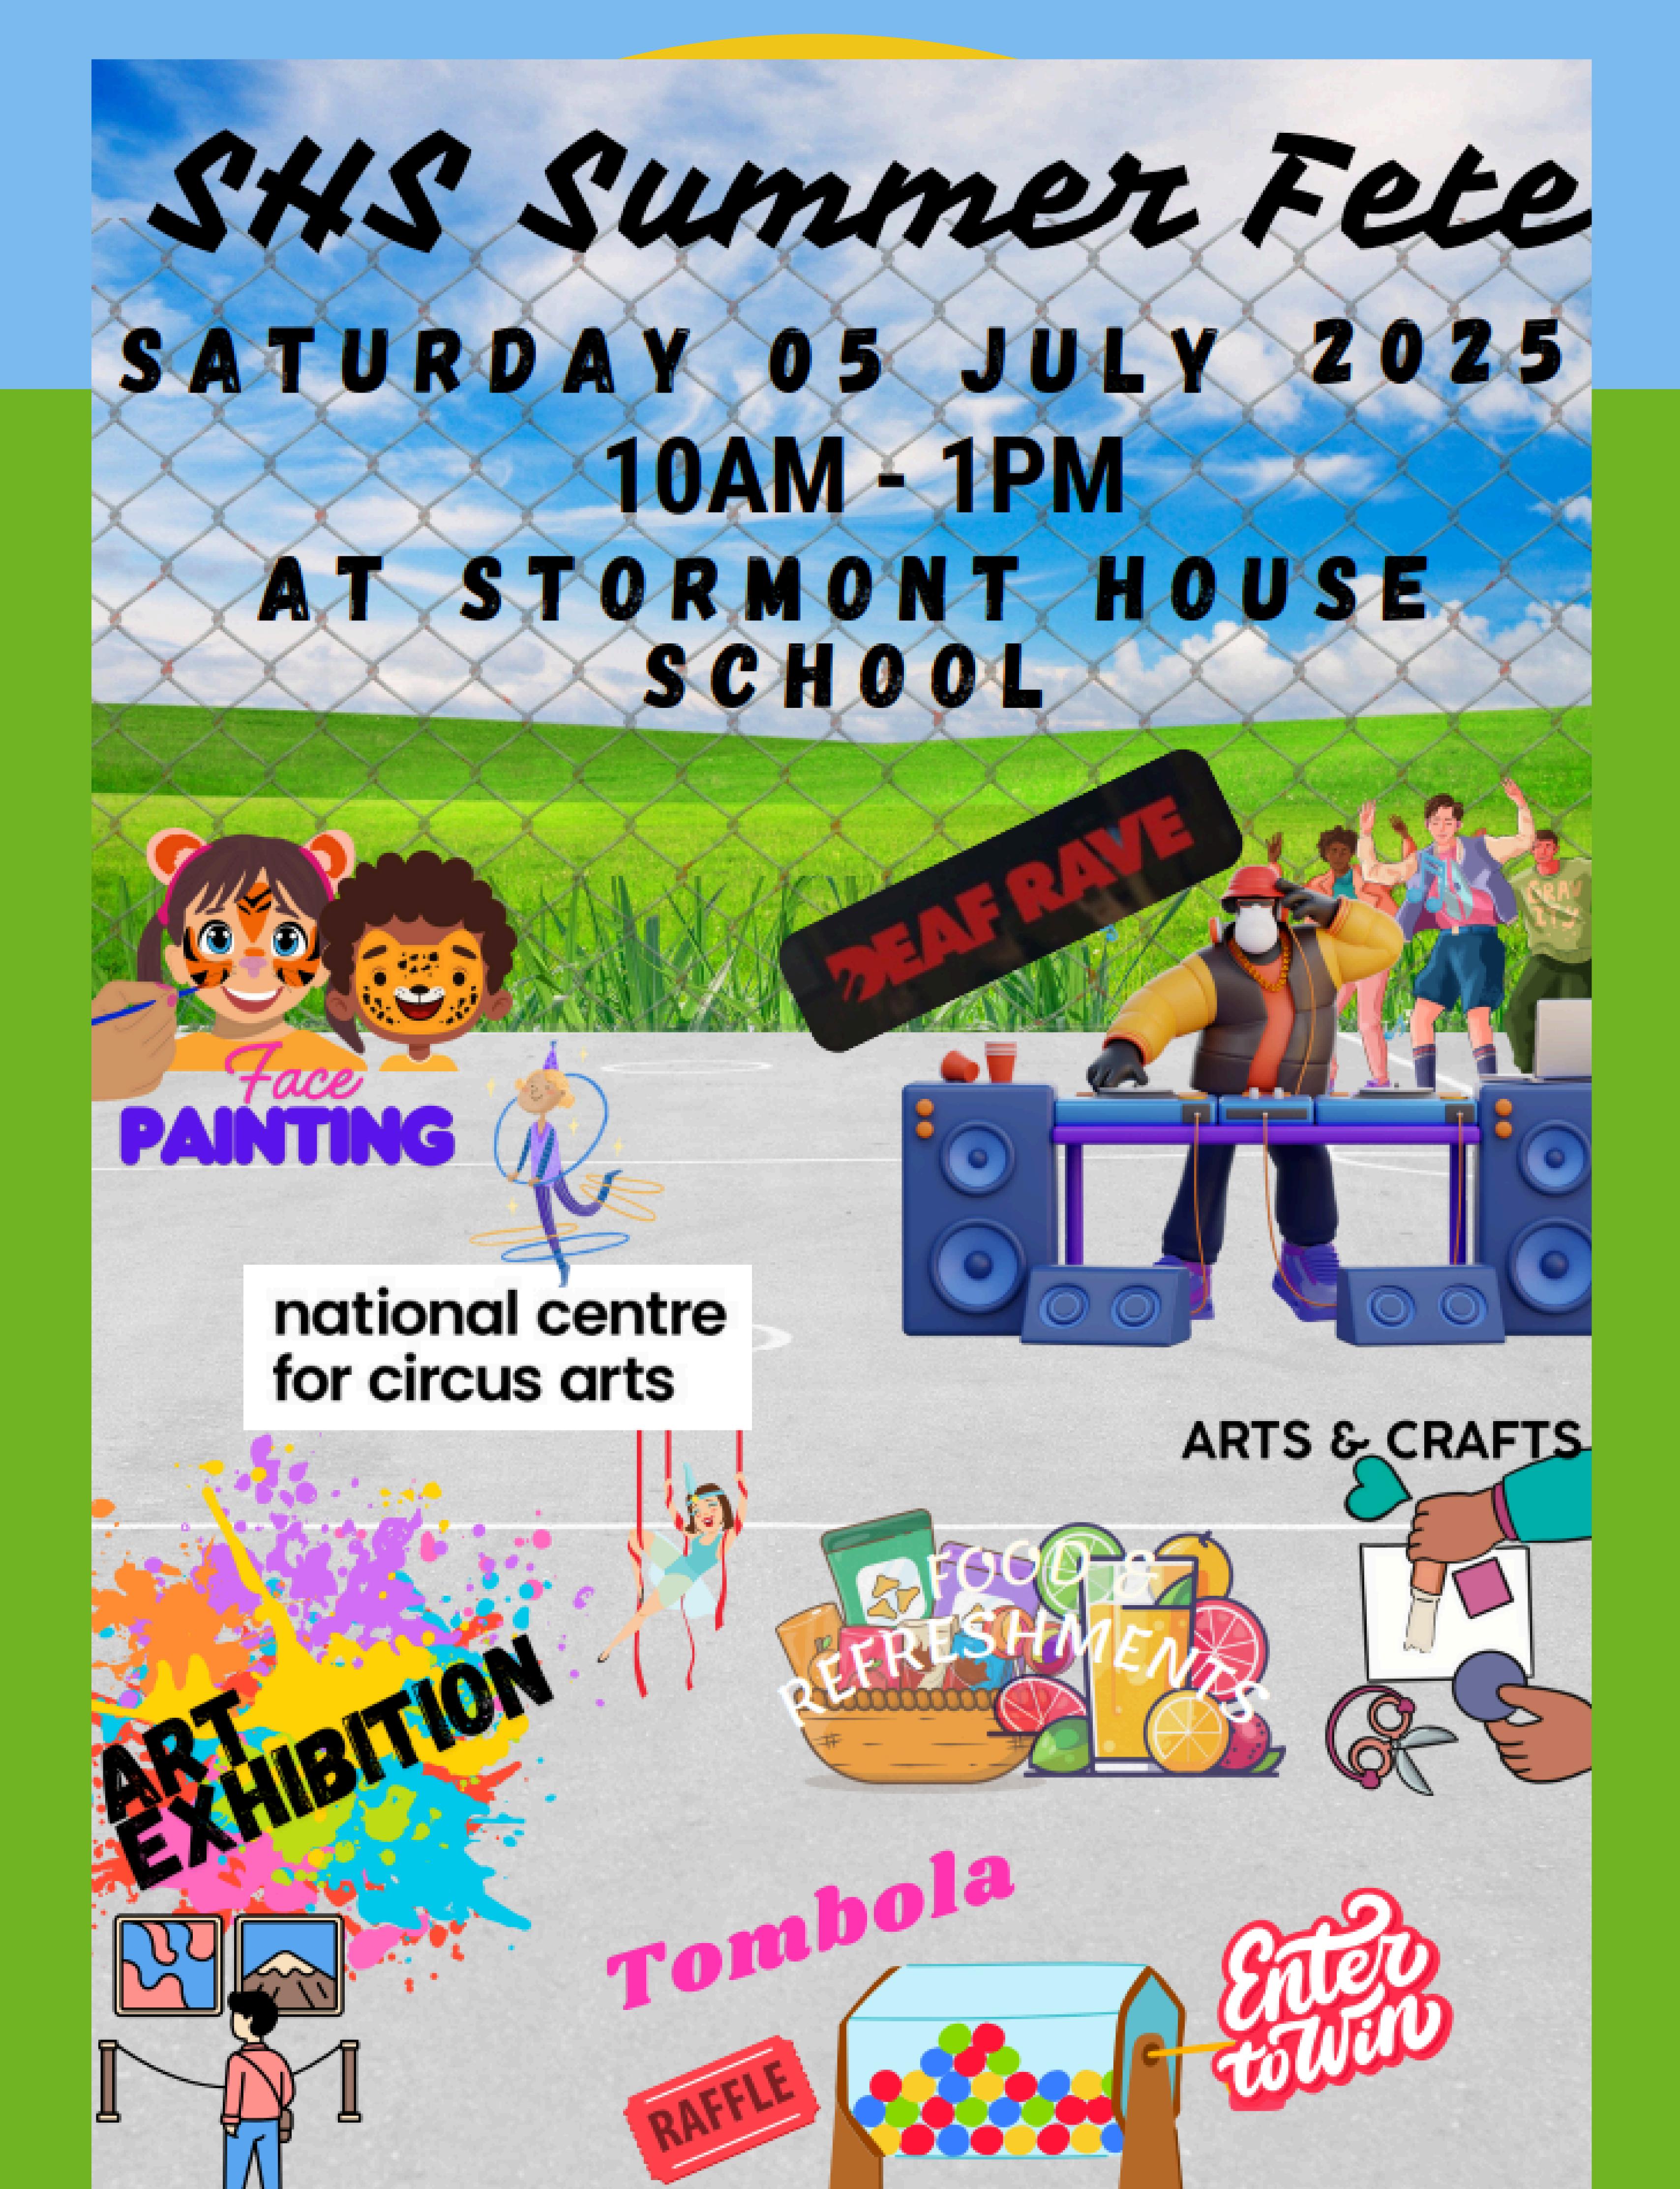

# remember.

Tuesday 01 July - Parent / Carer Coffee Morning

Saturday 05 July - SHS Summer Fete & Art Exhibition

# SUMMER FETE BALLE BALLE

SIGNED ARSENAL SCARF
ICE SKATING AT LEA VALLEY
DELTA FORCE PAINTBALL VOUCHER
CLIMBING AT STRONGHOLD
YARD SALE PIZZA
PICTUREHOUSE CINEMA TICKETS
ROOFTOP SAUNA SESSIONS
SKATING AT ROLLERNATION

## Donations

Stormont would appreciate donations of sellable items for the tombola and raffle prizes. Examples of items that can be donated are chocolates, toys, games, gift sets, bottles, toiletries. Thank you!