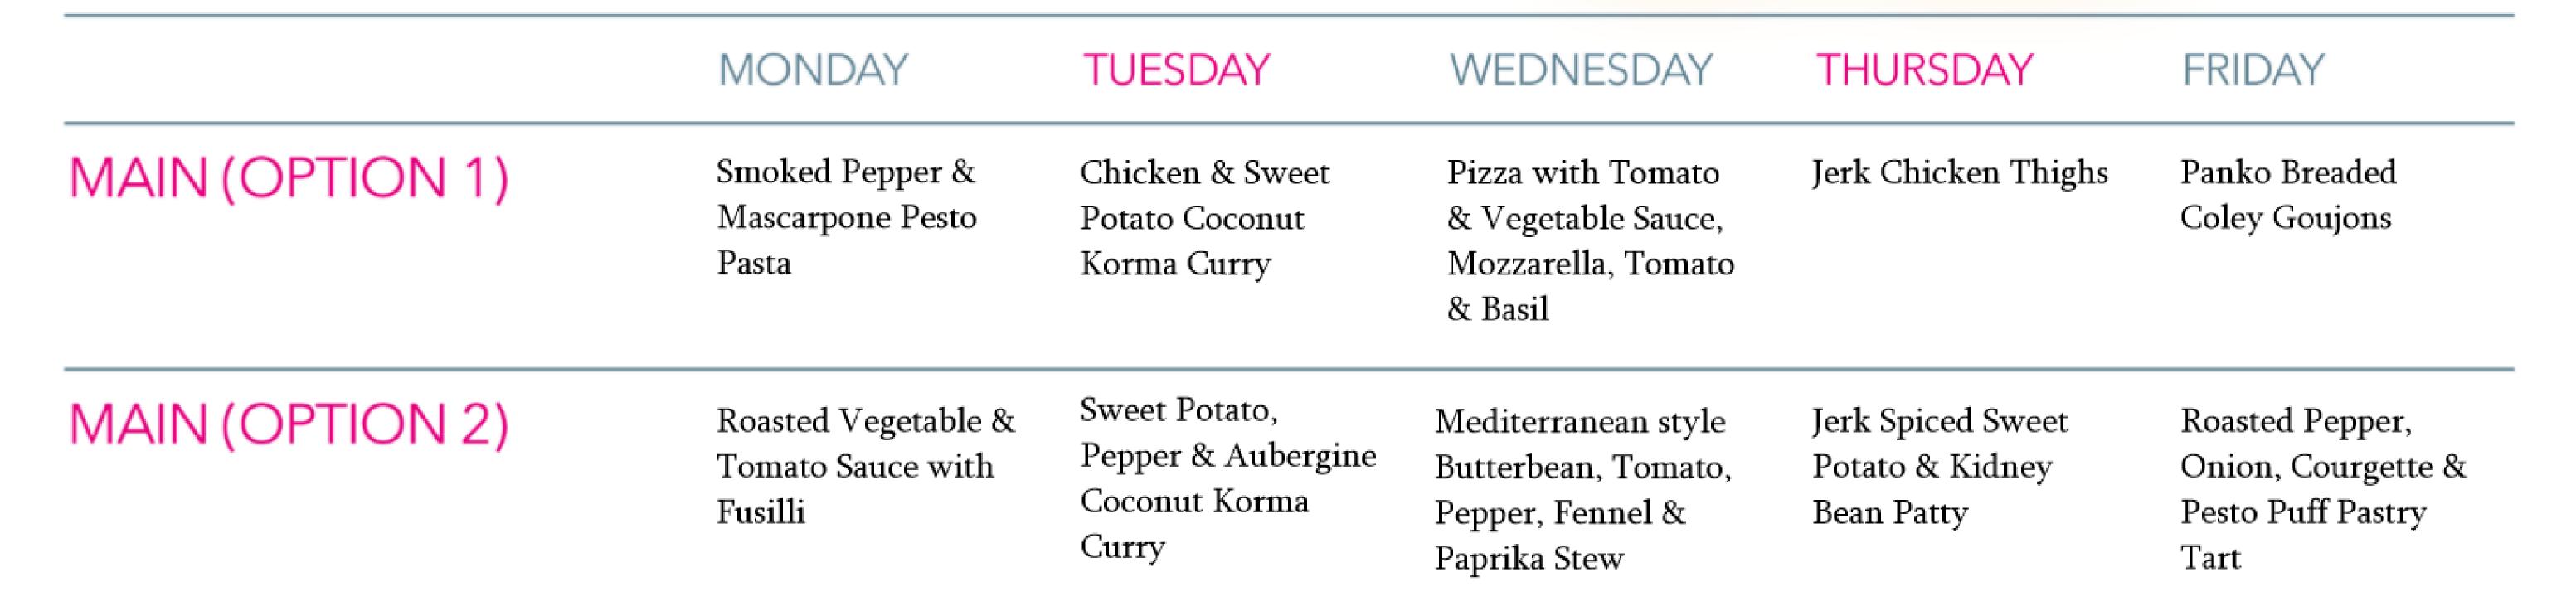

## WHAT'S FOR LUNCH? MEXT MEEK

| <b>SIDES</b><br>Where main includes, portion<br>will be offered as optional extra | Cucumber, Olive,<br>Tomato & Basil Salad | Steamed Rice                                        | Mixed Salad Leaves        | Rice & Peas                    | Potato Wedges<br>Mixed Salad Leaves |
|-----------------------------------------------------------------------------------|------------------------------------------|-----------------------------------------------------|---------------------------|--------------------------------|-------------------------------------|
| VEGETABLES                                                                        | Steamed Peas                             | Coriander, Red<br>Onion, Tomato &<br>Cucumber Salad | Roasted Broccoli          | Honey & Thyme<br>Roast Carrots | Green Beans                         |
| BREAD                                                                             | Garlic & Thyme<br>Focaccia               | Naan                                                |                           |                                | Wholemeal Bread                     |
| DESSERT                                                                           | Fresh Fruit or<br>Yoghurt                | Blueberry Muffins                                   | Fresh Fruit or<br>Yoghurt | Fresh Fruit or<br>Yoghurt      | Sticky Upside Down<br>Banana Cake   |