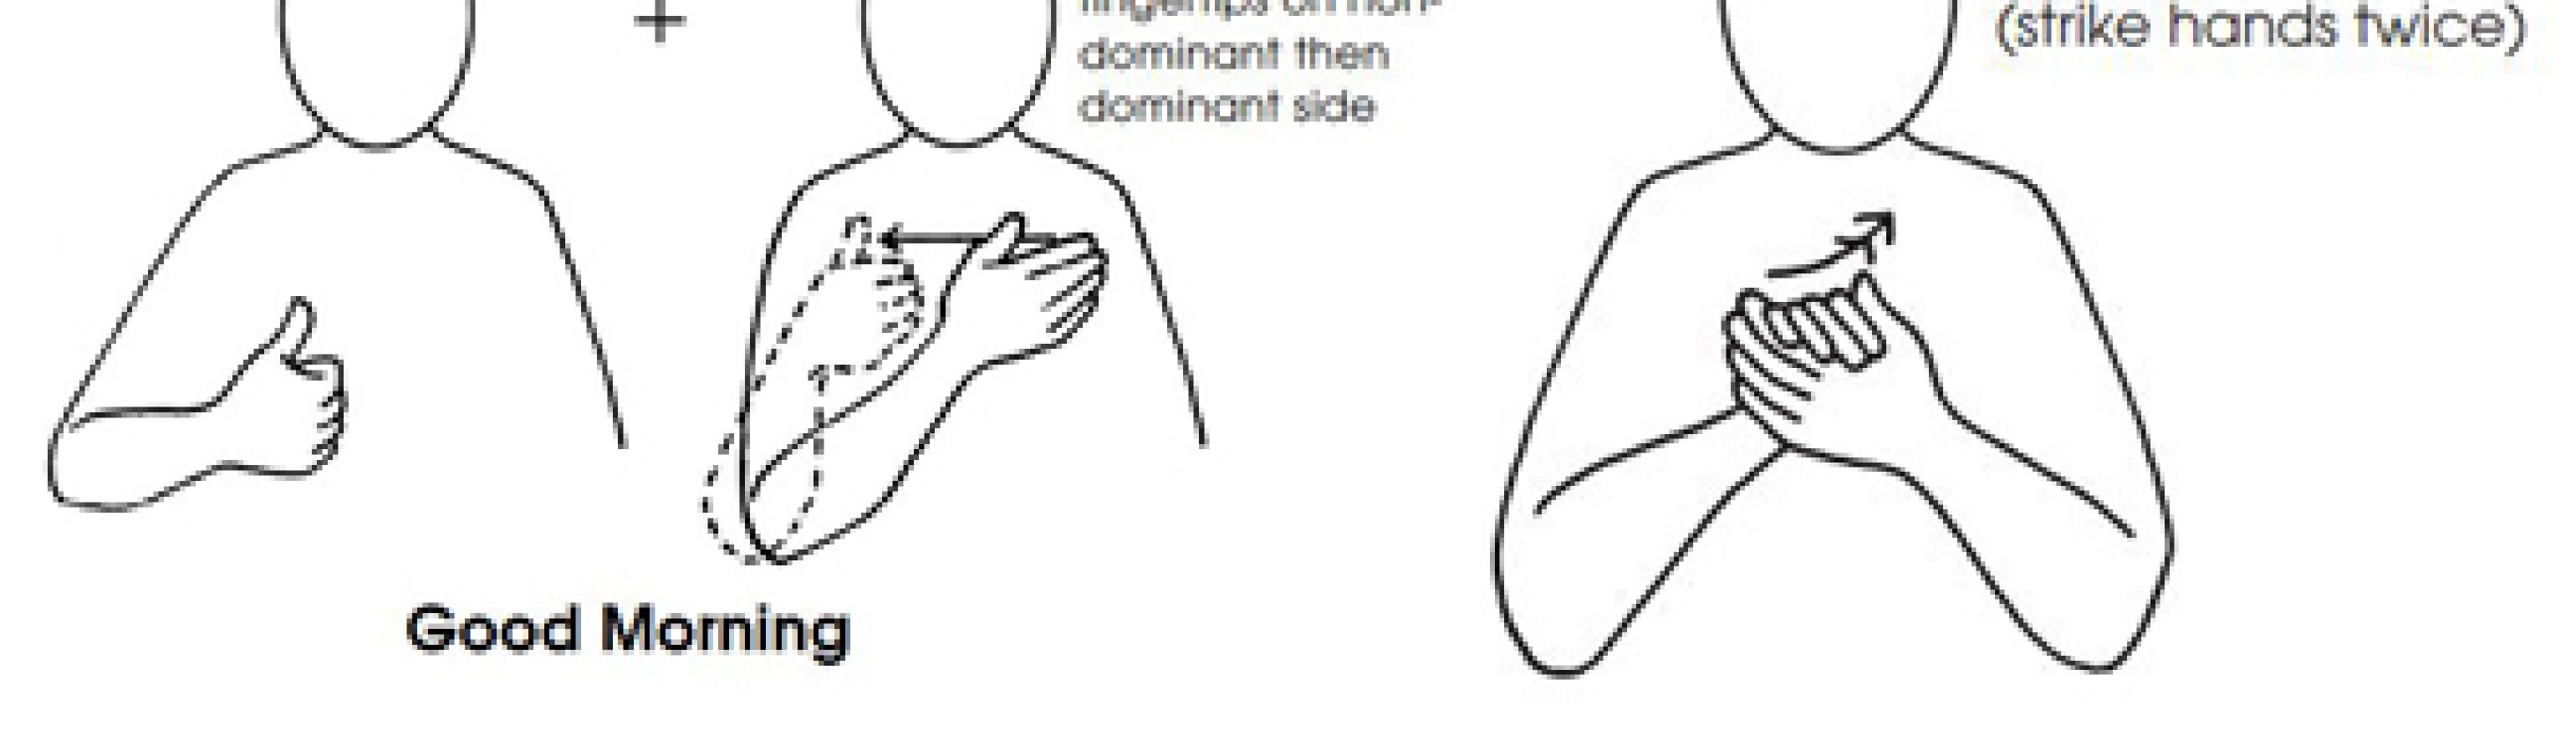

#### STORMONT HOUSE SCHOOL MATTERS

Touch chest with fingertips on non-

Happy (strike bands twice)