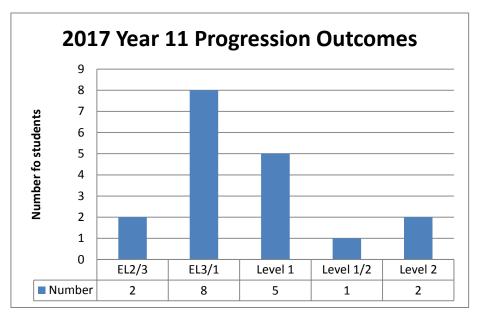

## Summary:

- All 18 students progressed to appropriate post-16 courses in Year 12.
- Following impartial careers guidance, 2 students progressed onto an appropriate full-time Entry Level 2/3 courses at an external provider.
- The remaining 16 progressed to our Sixth Form programme, which includes a vocational course at a quality-assured external provider matched to their interests and abilities, as below.
- This Year 11 cohort had high mobility and a higher than usual complex range of need. Exceptionally, only 9 of these students began at Stormont House in Year 7, including 5 joining during KS4.
- External Quality Assurance of student outcomes by the LA School Improvement Partner in December 2017 verified the school's self-assessment judgement of 'outstanding'.