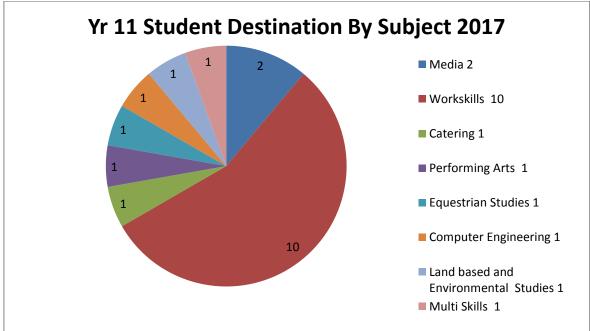

| Course                                          | Level of course | External Provider   | Number of students |
|-------------------------------------------------|-----------------|---------------------|--------------------|
| Multiskills                                     | Level 1         | Hackney Inspire     | 1                  |
| Computer Engineering                            | Level 1/2       | ELATT               | 1                  |
| Creative Media                                  | Level 2         | ELATT               | 1                  |
| Media                                           | Level 1         | ELATT               | 1                  |
| Digi Arts                                       | Level 2         | WAC Arts            | 1                  |
| Towards Independence (Diploma in<br>Workskills) | EL2/ EL3        | New City College    | 2                  |
| Vocation Explorer Course                        | EL3/L1          | New City College    | 6                  |
| Catering                                        | EL3/L1          | New City College    | 2                  |
| Childcare                                       | Level 1         | New City College    | 1                  |
| Equine Studies                                  | Level 1         | Capel Manor College | 1                  |
| Land-based and Environmental<br>Studies         | EL3             | Oakland's College   | 1                  |