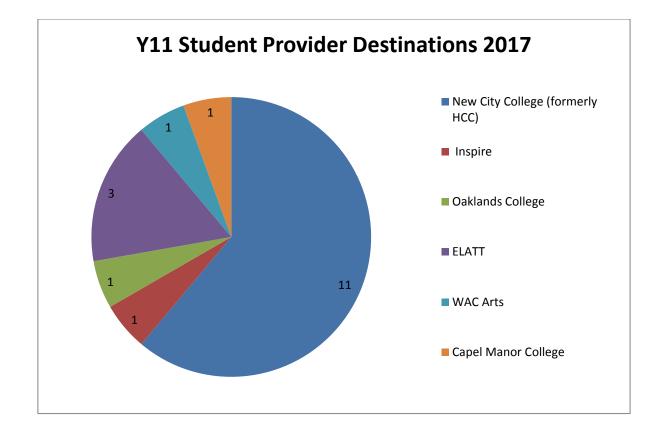

| Course                                          | Level of course | External Provider   | Number of students |
|-------------------------------------------------|-----------------|---------------------|--------------------|
| Multiskills                                     | Level 1         | Hackney Inspire     | 1                  |
| Computer Engineering                            | Level 1/2       | ELATT               | 1                  |
| Creative Media                                  | Level 2         | ELATT               | 1                  |
| Media                                           | Level 1         | ELATT               | 1                  |
| Digi Arts                                       | Level 2         | WAC Arts            | 1                  |
| Towards Independence (Diploma in<br>Workskills) | EL2/ EL3        | New City College    | 2                  |
| Vocation Explorer Course                        | EL3/L1          | New City College    | 6                  |
| Catering                                        | EL3/L1          | New City College    | 2                  |
| Childcare                                       | Level 1         | New City College    | 1                  |
| Equine Studies                                  | Level 1         | Capel Manor College | 1                  |
| Land-based and Environmental<br>Studies         | EL3             | Oakland's College   | 1                  |